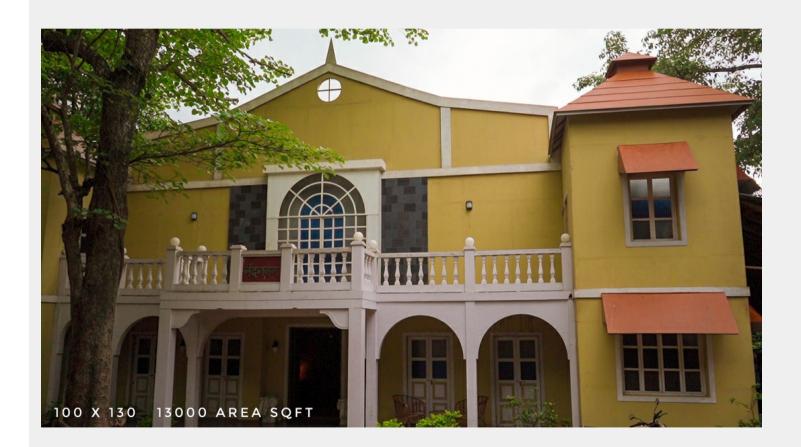

MAHARASHTRA FILM, STAGE & CULTURAL DEVELOPMENT CORPORATION LIMITED

(A Government of Maharashtra Undertaking) Dadasaheb Phalke Chitranagari Filmcity, Mumbai

Filmcity - Samrat Maidan

Samrat Maidan

## riangle Area Specifications

Length x width 100 ft x 130 ft

Area sft 36675

View Layout Spec. chart